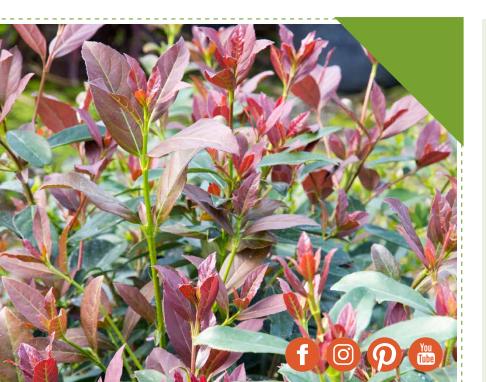

# **Coppertop**<sup>®</sup> *SWEET VIBURNUM*

This low maintenance, upright evergreen features brilliant, dark maroon to copper new growth that reappears after each pruning—giving this plant season-long appeal.

## **FEATURE**

Dark maroon to copper new growth reappears after each pruning; white blooms in spring