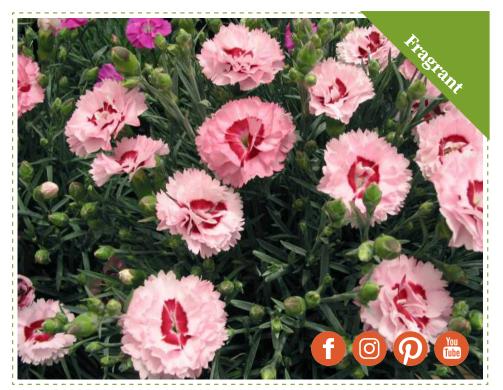

# **Raspberry Surprise** SCENT FIRST® DIANTHUS

Bred for fragrance and longer bloom time, this charming dianthus is perfect for small spaces and containers. Compact evergreen foliage.

## **FEATURE**

Double, pink blooms with a burgundy center

Growth Rate

Fast