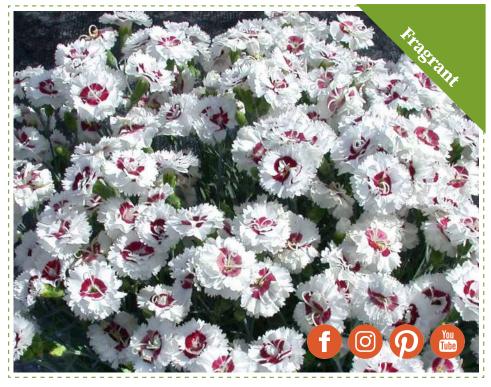

# **Coconut Surprise**

## SCENT FIRST® DIANTHUS

Bred for fragrance and longer bloom time, this charming dianthus is perfect for small spaces and containers. Compact evergreen foliage.

visit us online at sunsetplantcollection.com

## **FEATURE**

Double, crisp white flowers with a burgundy center

### **Growth Rate**

Fast

#### Water

Medium to low water needs once established

#### Soil

Well-drained garden soil

## **Fertilizer**

Fertilize throughout growing season

## **Pruning**

can trim back in fall

| Exposure               | <b>USDA Zones</b>              | <b>Sunset Zones</b> | Dimensions           | Benefits                  |
|------------------------|--------------------------------|---------------------|----------------------|---------------------------|
| Full sun to pa