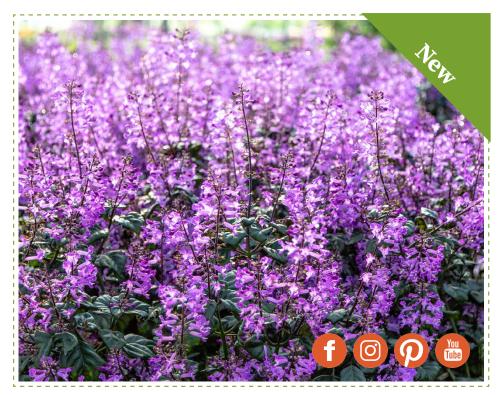

## Magic Mona Purple PLECTRANTHUS

Showy purple blooms above dark green leaves with purple undersides. Heat loving, easy care plants work well in containers, borders, and baskets. Perennial in frost-free climates; can be used as houseplants.

## **FEATURE**

Dark green glossy foliage; dark lavender blooms

**Growth Rate** 

Fast