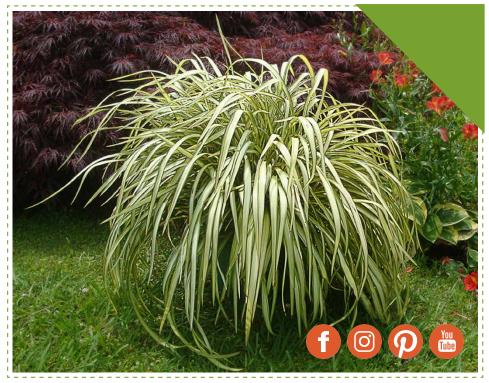

# 'Blondie'

# (NEW ZEALAND FLAX) PHORMIUM

Ideal for brightening a shady spot, Blondie has bright variegated foliage, and a unique weeping habit. Perfect for containers.

visit us online at sunsetplantcollection.com