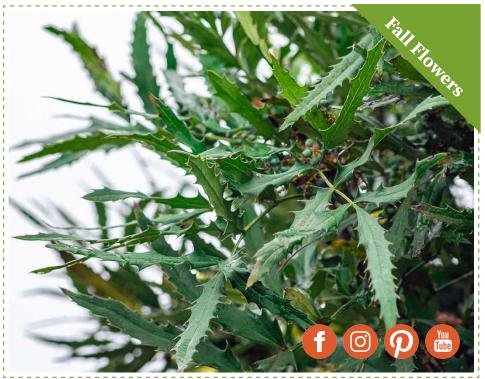

# **Beijing Beauty**<sup>™</sup>

**MAHONIA** 

Beijing Beauty adds texture and form to a shade garden. Bright yellow flowers, followed by blue-black berries, attract hummingbirds, pollinators and birds.

visit us online at sunsetplantcollection.com