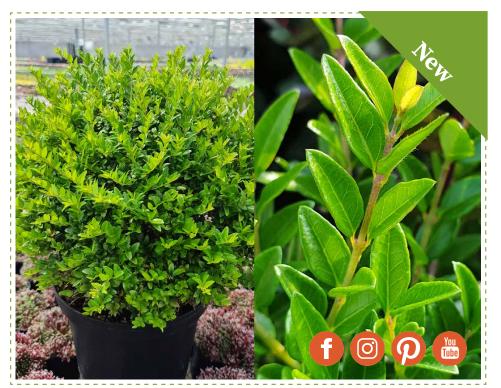

## **Green Breeze** LONICERA

Ideal boxwood alternative, evergreen, disease resistant and naturally rounded shape. Thrives in full sun or shade, Green Breeze has bright green, glossy, small leaves that are easily pruned to any shape.

## **FEATURE** Bright glossy

green foliage

Growth Rate

Water Medium water

**Soil** Well-drained garden soil