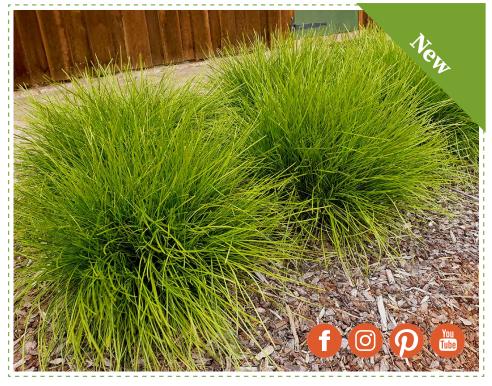

# **Lime Spritz**<sup>™</sup>

## **LOMANDRA**

Tough grass like perennial with mounding, evergreen foliage. Graceful, compact habit. Perfect for mass plantings, or containers.

visit us online at sunsetplantcollection.com

#### **FEATURE**

Attractive lime green foliage