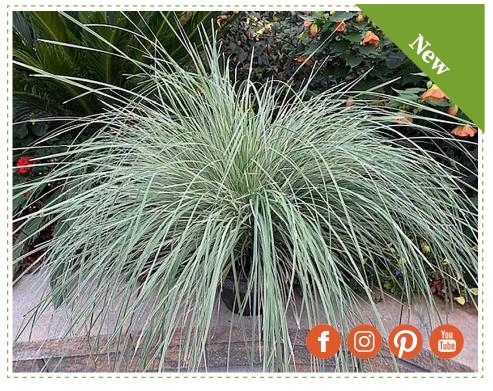

# 'Arctic Frost'

# **LOMANDRA**

An attractive evergreen grass-like perennial. Perfect as an accent plant, in mass plantings, or in containers.

visit us online at sunsetplantcollection.com

#### **FEATURE**

Attractive evergreen grass-like texture