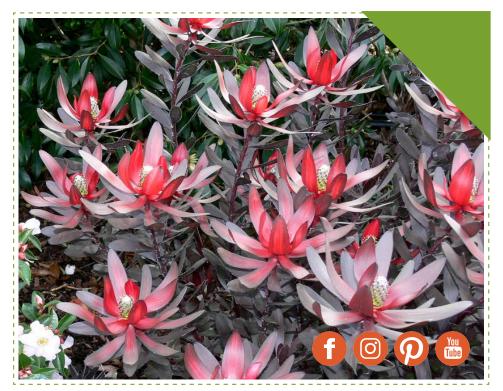

# **'Ebony'** *LEUCADENDRON*

Bushy and compact with strikingly deep purple-black foliage. Slow growing. Burgundy flowers in spring. Excellent cut flowers

visit us online at sunsetplantcollection.com

# **FEATURE** Burgundy flowers

in spring

Leucadendron salignum X laureolum 'Ebony' PP23258

Sunset® Plant Collection is a trademark of Sunset Publishing Corporation and is used under license.