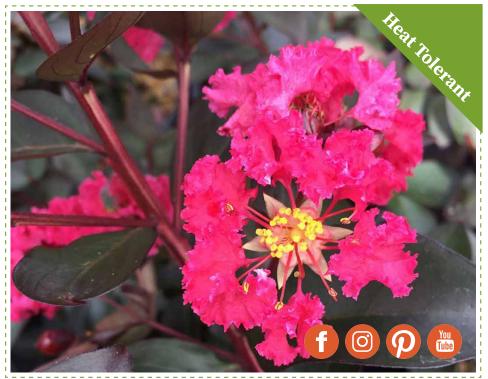

# **Double Dynamite**

## **LAGERSTROEMIA**

Double the flower power! Reblooming cherry red flowers stand out from dark purple foliage.

visit us online at sunsetplantcollection.com

## **FEATURE**

Cherry red flowers and purple foliage