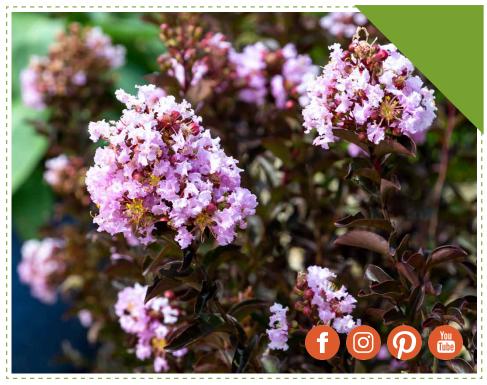

# **Delta Breeze™**

# **LAGERSTROEMIA**

Delta Breeze has the perfect combination of dark burgundy foliage and reblooming pale lavender blooms. This small tree or hedge (8-12') is an excellent low water choice. Foliage color does not fade in hot summer sun. Deciduous.

## **FEATURE**

Light lavender flowers in summer