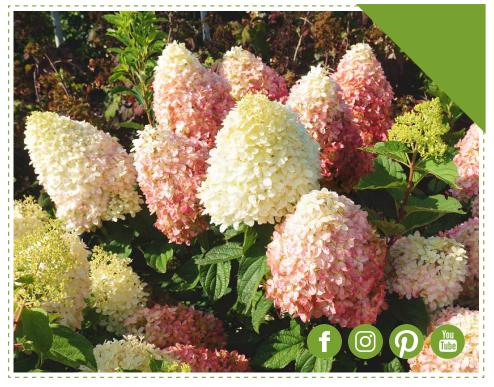

# **Pink Shades**

## **FEATURE**

Color deepens from pure white to deep rose as bloom ages.