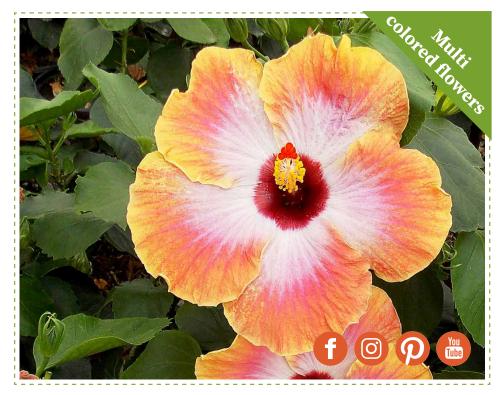

## **'Rum Runner'** BAHAMA BAY™ HIBISCUS

This tropical reblooming Hibiscus features showy 6 to 7-inch rich purple and orange blooms with a red eye. Slow growing, upright habit. Perfect for patio containers and gardens.

## **FEATURE**

Rich purple and orange blooms with a red eye

Growth Rate

Fast

Water Medium water

**Soil** Well-drained garden soil with rich organic matter