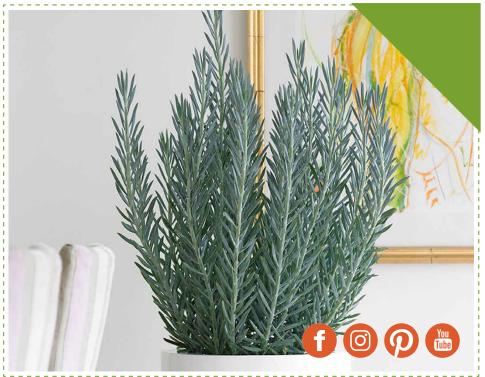

# **Skyscraper**®

**SENECIO** 

Like Blue Chalksticks, on steroids. Senecio Skyscraper is a strong, upright grower, reaching 2-3' in one growing season. No staking or support necessary. Fabulous new structural component for succulent gardens. Can be used as a house plant.

#### **FEATURE**

Upright, mounded succulent; thick, fleshy, blue-green foliage.