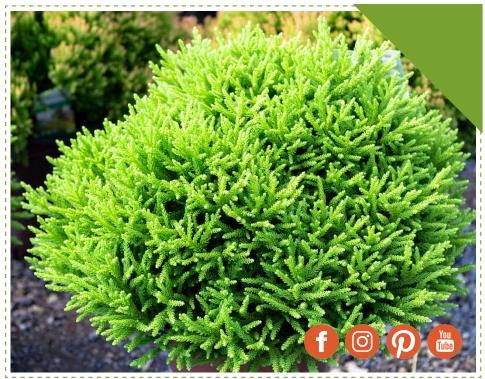

# **Dragon Prince**<sup>™</sup>

### **CRYPTOMERIA**

Add texture and nice, evergreen color to your landscape with Dragon Prince Cryptomeria. Its rounded, compact habit and stiff, light-green foliage make it a versatile addition to the garden. It thrives in full sun, is cold hardy to zone 6, and will grow to 2-3 feet tall and wide.

#### **FEATURE**

Rounded evergreen shrub with a compact growth habit and light green foliage