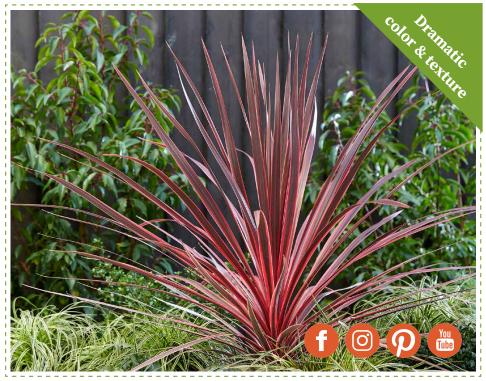

# 'Charlie Boy'

### **CORDYLINE**

This award-winning new Cordyline is tough and pretty; beautiful burgundy and pink variegated bladed leaves are cold-hardy and hold up to wind.

visit us online at sunsetplantcollection.com

#### **FEATURE**

Beautiful burgundy and pink variegated foliage