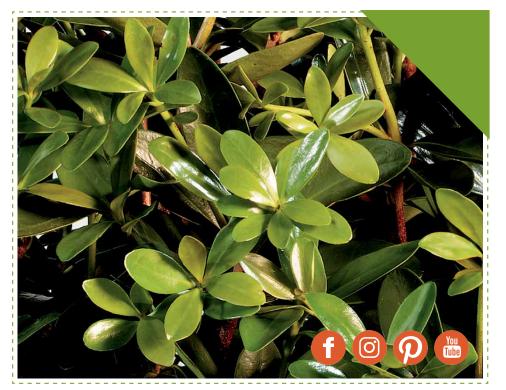

## Bigfoot™ CLEYERA

Fast growing Bigfoot is a great choice for an evergreen hedge, privacy screen, or small tree.

visit us online at sunsetplantcollection.com

## **FEATURE**

Makes a great screen or hedge

Growth Rate

Water Medium water

**Soil** Well-drained garden soil

**Fertilizer** 

**Pruning** None required; can prune to shape

| Exposure               | <b>USDA Zones</b>              | Sunset Zones | Dimensions                  | Benefits                                                 |
|------------------------|--------------------------------|--------------|-----------------------------|----------------------------------------------------------|
| Full sun to part shade | min. 0°F to 10°F<br>zones 7–10 | 4-9, 14-24   | <b>15−20' H x</b><br>5−6' W | Upright Habit, Pest/Disease<br>Resistant, Heat Tolerance |