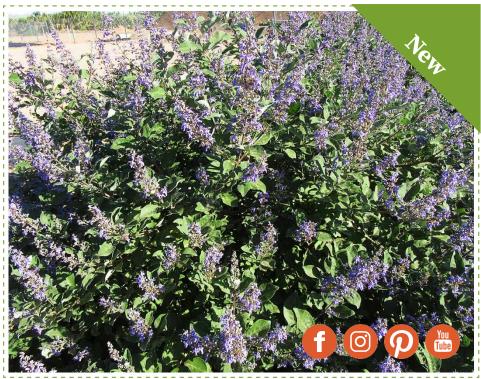

## **CHASTE TREE**

We love chaste trees for their ability to take tough conditions (heat, drought, full sun), but they normally get very large. This butterfly and bumblebee magnet is shrub size, with sterile flowers(so no weedy seedlings to worry about). Deciduous.

## **FEATURE**

Large lavender flowers on dark stems