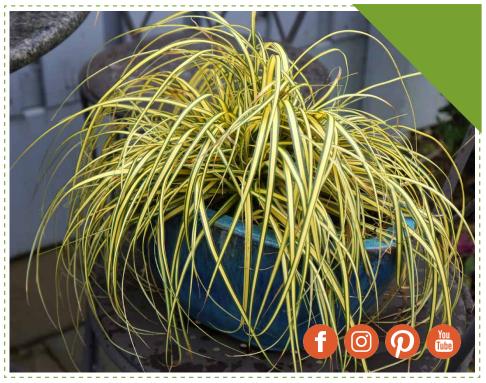

# **'Everoro'**EVERCOLOR® CAREX

Green leaves with a gold, central band form a fountain of evergreen foliage on this superb groundcover and container plant. Easy to grow, low maintenance and cold-hardy for year-round plantings.

#### **FEATURE**

Green leaves with a large, gold, central band