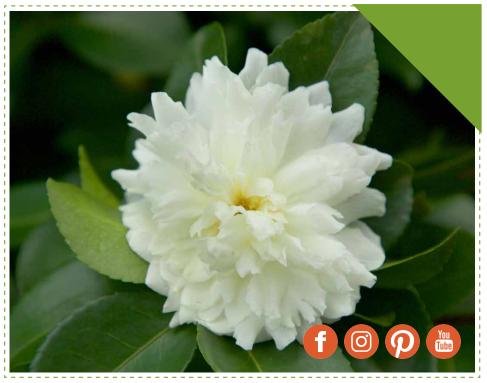

# Ivory<sup>TM</sup> OCTOBER MAGIC® CAMELLIA

Ivory's creamy white, fully double carnation-like flower with ruffled petals will become your new favorite white-bloom camellia. Expect profuse blooms on a more manageable, vigorous, upright habit.

#### **FEATURE**

White carnation-like blooms September to October