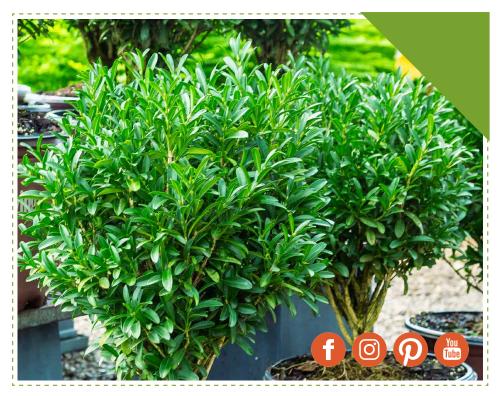

# Lucky Charm<sup>®</sup> BUXUS

Find luck in your garden with easy-care versatile plants like this one! Lucky Charm has a compact, rounded habit with small, dark green, elongated foliage. It grows slowly and stays small; plus, it performs well in shade.

# **FEATURE**

Stays compact, even in the shade

Growth Rate

Water Medium water

**Soil** Well-drained garden soil