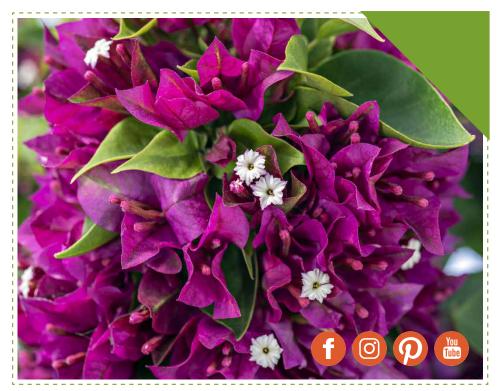

## Dragon Fruit Punch BOUGAINVILLEA

Dark fuchsia pink blooms cover these nearly thornless plants. Unique upright habit is easier to control than most Bougainvilleas. Perfect for containers.

visit us online at sunsetplantcollection.com