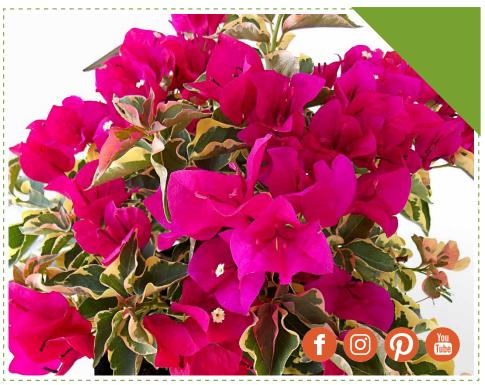

# Baby Victoria™

**BOUGAINVILLEA** 

Bred to be more compact than other Bougainvilleas, these mounding, free flowering shrubs provide superb color. Colorful magenta blooms on variegated foliage.

visit us online at sunsetplantcollection.com