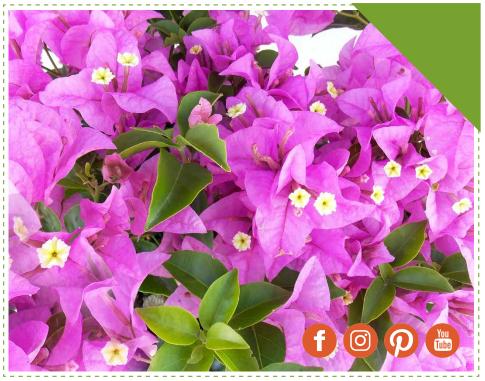

# **BOUGAINVILLEA**

Bred to be more compact than other Bougainvilleas, these mounding, free flowering shrubs provide superb color. Lavender blooms cover dark green foliage.

visit us online at sunsetplantcollection.com